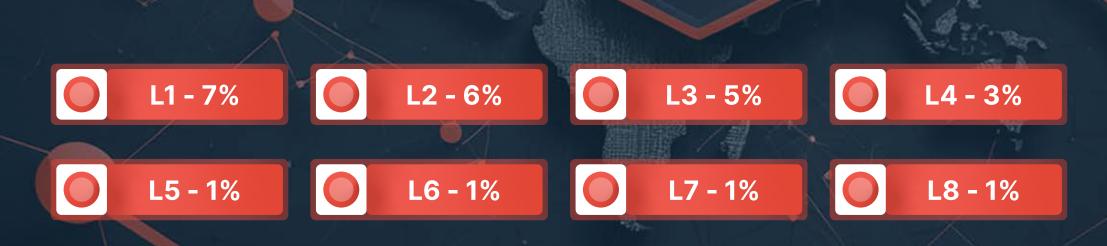

#### **REFERRAL SYSTEM**

The additional 0.1% hold bonus is unlimited, which means that as long as you do not withdraw, the 0.1% hold bonus will continue accumulating on a daily basis.

BNBHUB OFFERS A TOTAL OF 25% OVER A 8 LEVEL REFERRAL COMMISSION PAYOUT.