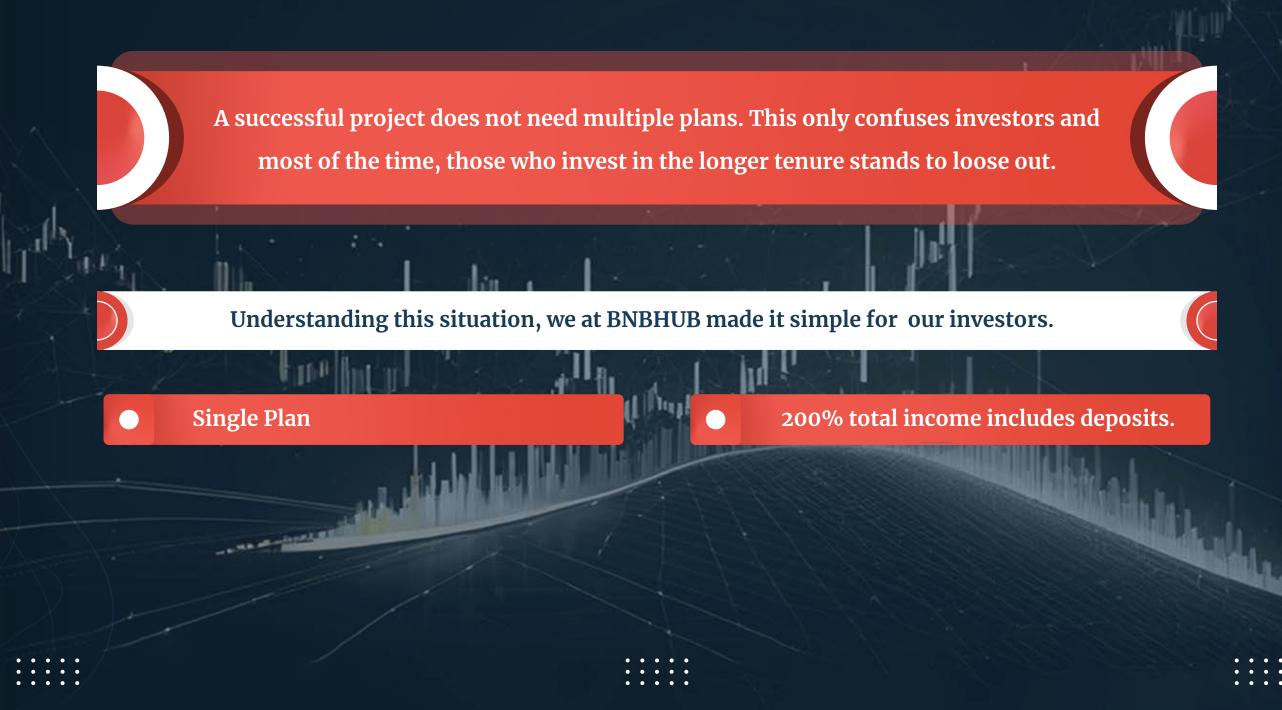

If you don't withdraw for 10 days, your hold bonus will reach 1%.

In total, after 10 days, you'll have a 3.5% ROI per day.

You now have 3.5 BNB per day dividend.

Continue holding to earn the maximum hold bonus and achieve your 200% total income includes deposits.