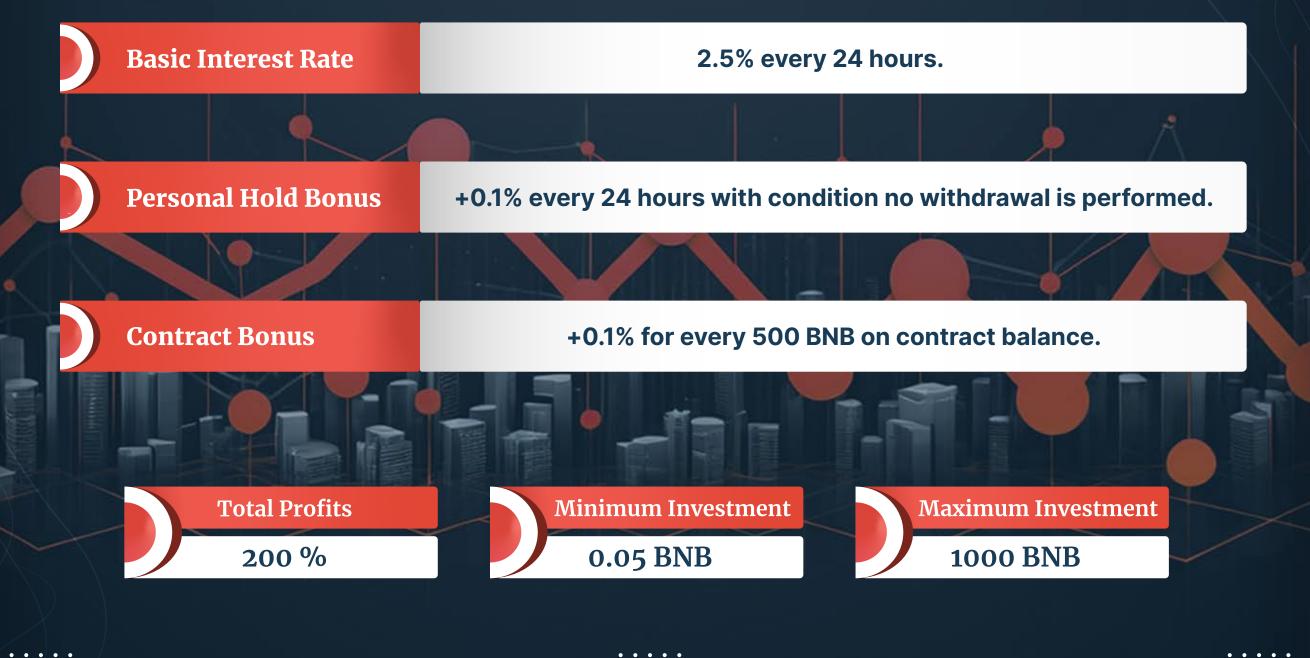

### BNBHUB INVESTMENT OVERVIEW

## **BNBHUB** CALCULATION EXAMPLE

The additional 0.1% hold bonus is unlimited, which means that as long as you do not withdraw, the 0.1% hold bonus will continue accumulating on a daily basis. When you make a withdrawal, the hold bonus will reset to zero and will start accumulating again from the beginning.

\* Let us understand how you'll be able to maximize your profts \*

On launch day, you invested 100 BNB.

The base profit is 2.5%.

From day 2 onwards, you're entitled to a hold bonus of 0.1% ( if no withdrawals are made ).

If you don't withdraw for 10 days, your hold bonus will reach 1%.

In total, after 10 days, you'll have a 3.5% ROI per day.

You now have 3.5 BNB per day dividend.

Continue holding to earn the maximum hold bonus and achieve your 200% total income includes deposits.